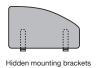

• 12 gauge metal mounting brackets slide between these back-to-back tackable

• Screens measure one inch less than the work surface widths to allow for even spacing between screens, wire management, and cornering applications

• Please note that tackable privacy screens may not be added to a desk when modesty panels are in use because the screen mounting brackets interfere

boards and are hidden from sight (See cut-away diagram to the left)