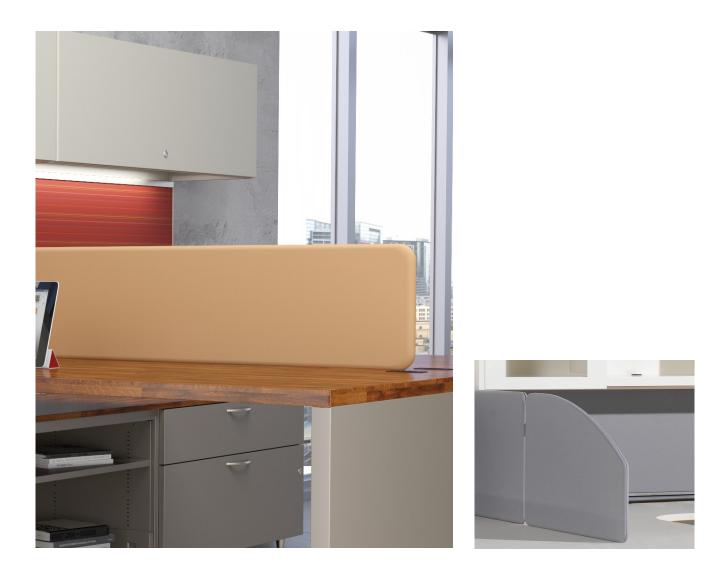

## Tackable Screens RECTANGULAR AND SCALLOPED

## Tackable Screens

Cannot be used with modesty panels.

10.5"

underside of the work surface

with the modesty panel location

**FEATURES** 

• Tackable board is covered on both sides with fabric of your choice. Brackets and fasteners are included, which allow the screen to be fastened to the

• Screens 35" and narrower include two mounting brackets

• Screens 41" and wider include three mounting brackets