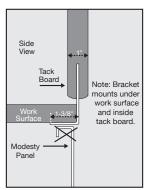

## Tackable Screens

Cannot be used with modesty panels.

10.5"

underside of the work surface

with the modesty panel location

**FEATURES** 

• Tackable board is covered on both sides with fabric of your choice. Brackets and fasteners are included, which allow the screen to be fastened to the

• Please note that tackable privacy screens may not be added to a desk when modesty panels are in use because the screen mounting brackets interfere

boards and are hidden from sight (See cut-away diagram to the left)