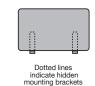

• 12 gauge metal mounting brackets slide between these back-to-back tackable

• Screens measure one inch less than the work surface widths to allow for even spacing between screens, wire management, and cornering applications

• Please note that tackable privacy screens may not be added to a desk when modesty panels are in use because the screen mounting brackets interfere

boards and are hidden from sight (See cut-away diagram to the left)