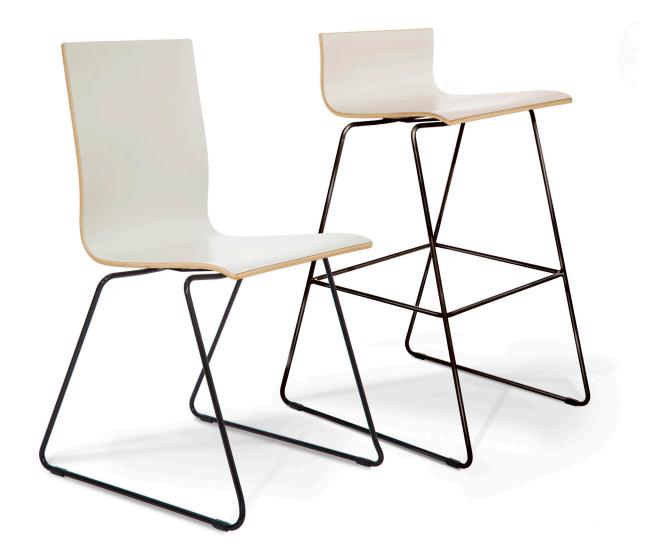

The handsome Sly is about to steal some hearts. He appeared on the scene with his classic modern design and his practically indestructible construction, and we can't possibly decide which is more enduring.

Choose one of four standard laminates, and a white, pewter, or black metal base. Better yet: paint the metal base in any Great Openings color!

## FEATURES

- Metal base available in any Great Openings color, or your choice of custom color
- Tapered, curved design
- Body-conforming profile
- Four standard laminate options
- Two heights: stackable side chair and bar stool