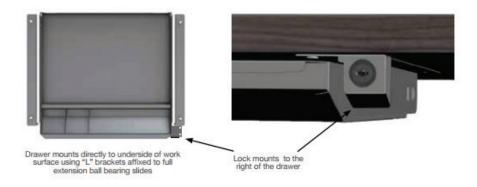

## **FEATURES**

- Sleek, metal design allows the drawer to hide discretely beneath the desk
- Full extension steel ball-bearing slides
- Four integral storage compartments
- Mounts to underside of work surface using "L" brackets affixed to drawer slides
- Drawer and mounting brackets are 22 gauge steel
- Charcoal powder coat finish
- Available with or without a lock
- Lock may also be ordered separately for field installation