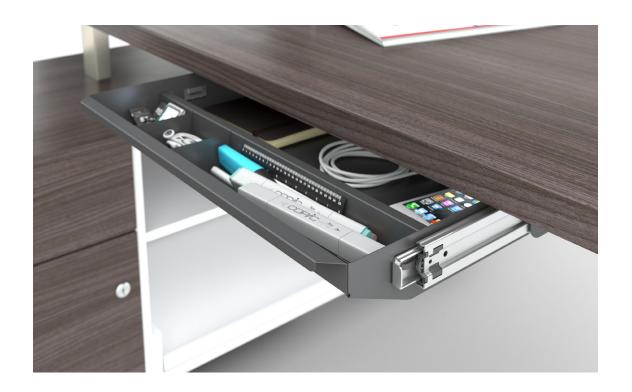

## Personal Drawer

## **FEATURES**

- Sleek, metal design allows the drawer to hide discretely beneath the desk
- Full extension steel ball-bearing slides
- Four integral storage compartments
- Mounts to underside of work surface using "L" brackets affixed to drawer slides
- Drawer and mounting brackets are 22 gauge steel
- Charcoal powder coat finish
- Available with or without a lock
- Lock may also be ordered separately for field installation