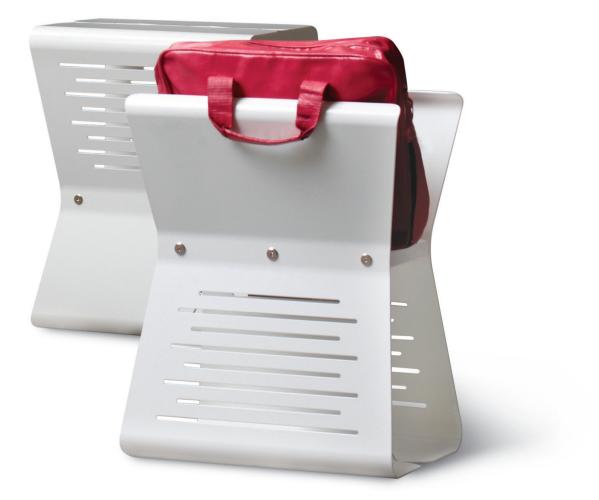

## Flip Multipurpose stool

How can you resist this? It's a table, a stool, a resting place for your bag. Strong and lightweight, it's made to flip upside or down. And we think you'll flip for it.

Easy does it here. Pick a standard metal or call us for color options (extra, but so worth it). The translucent resin shelf comes standard with every Flip.

## FEATURES

- The powder coated side panels are 12 gauge steel that is laser cut and contoured
- Resin shelf
- The seat has (4) decorative, color matching, snap rivets to protect the surface when being used as a bag holder
- Open side edges are protected by a color matched u-channel the length of the unit when being used as a seat or a table