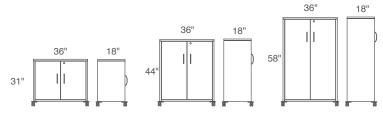

## **FEATURES**

- Locking storage
- · Adjustable shelf
- 31" and 44" heights available with 50mm locking inset casters or integrated outrigger base
  58" height available in 75mm outrigger based
- · Satin nickel loop pull "S"

## **ORDERING GUIDE**

| Н  | D  | W  | Description                                                                                                             | Part #  | Part #<br>Metal Color | List<br>Price |
|----|----|----|-------------------------------------------------------------------------------------------------------------------------|---------|-----------------------|---------------|
| 31 | 18 | 36 | GOED Mobile Storage cabinet with inset casters and 1 adjustable shelf, 2 doors, UM lock and satin nickel loop pull      | MED3831 | ?                     | \$1,950       |
| 31 | 18 | 36 | GOED Mobile storage cabinet with outrigger casters and 1 adjustable shelf, 2 doors, UM lock and satin nickel loop pull  | MED3631 | ?                     | \$1,998       |
| 44 | 18 | 36 | GOED Mobile storage cabinet with inset casters and 2 adjustable shelves, 2 doors, UM lock, satin nickel loop pull       | MED3844 | ?                     | \$2,243       |
| 44 | 18 | 36 | GOED Mobile storage cabinet with outrigger casters and 2 adjustable shelves, 2 doors, UM lock, satin nickel loop pull   | MED3644 | ?                     | \$2,290       |
| 58 | 18 | 36 | GOED Mobile storage cabinet with 3 adjustable shelves, 75mm outrigger casters, 2 doors, UM lock, satin nickel loop pull | MED3658 | ?                     | \$2,798       |