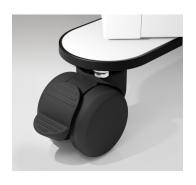

## **FEATURES**

- Locking storage
- · Adjustable shelf
- 31" and 44" heights available with 50mm locking inset casters or integrated outrigger base
  58" height available in 75mm outrigger based
- · Satin nickel loop pull "S"