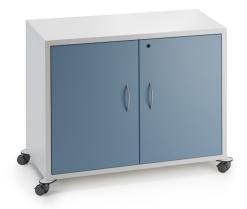

## Mobile Storage

The Mobile Storage Cabinet is a key addition to our growing line of products designed specifically for educational spaces! Engineered to address organizational hurdles in confined areas, this cabinet rolls right up to activity areas and tucks neatly away for a neat and tidy appearance. Look no further for a meticulously crafted solution tailored to educational storage requirements.

## **FEATURES**

- Locking storage
- · Adjustable shelf
- 31" and 44" heights available with 50mm locking inset casters or integrated outrigger base
  58" height available in 75mm outrigger based
- · Satin nickel loop pull "S"