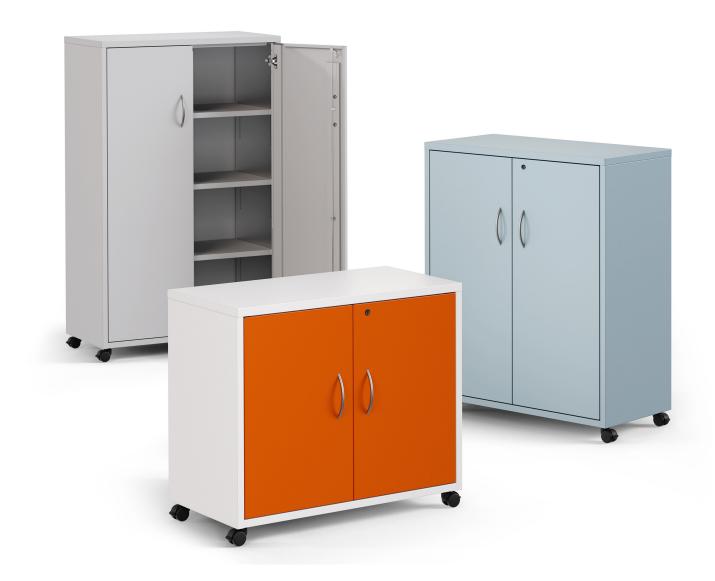

## Mobile Storage

The Mobile Storage Cabinet is a key addition to our growing line of products designed specifically for educational spaces! Engineered to address organizational hurdles in confined areas, this cabinet rolls right up to activity areas and tucks neatly away for a neat and tidy appearance. Look no further for a meticulously crafted solution tailored to educational storage requirements.

## **FEATURES**

- Locking storage
- · Adjustable shelf
- 31" and 44" heights available with 50mm locking inset casters or integrated outrigger base
  58" height available in 75mm outrigger based
- · Satin nickel loop pull "S"