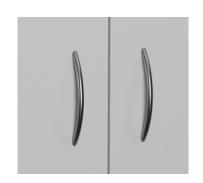

## **FEATURES**

- Locking storage
- · Adjustable shelf
- 31" and 44" heights available with 50mm locking inset casters or integrated outrigger base
  58" height available in 75mm outrigger based
- · Satin nickel loop pull "S"