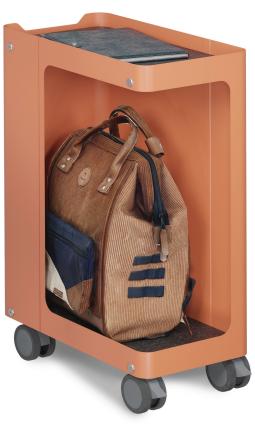

Yogi's sleek, open design offers easy access to frequently used items. It features an upper shelf for smaller items and one or two lower compartments. Yogi rolls smoothly to your workspace and tucks away neatly at the end of the day.