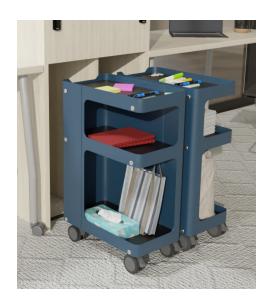

Yogi's sleek, open design offers easy access to frequently used items. It features an upper shelf for smaller items and one or two lower compartments. Yogi rolls smoothly to your workspace and tucks away neatly at the end of the day.

Yogi Double Bin