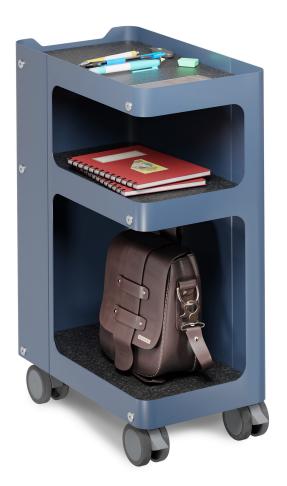

Yogi's sleek, open design offers easy access to frequently used items. It features an upper shelf for smaller items and one or two lower compartments. Yogi rolls smoothly to your workspace and tucks away neatly at the end of the day.

Yogi Double Bin