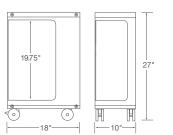

Yogi's sleek, open design offers easy access to frequently used items. It features an upper shelf for smaller items and one or two lower compartments. Yogi rolls smoothly to your workspace and tucks away neatly at the end of the day.

## ORDERING GUIDE

| Description        |                 | н  | D  | W  | Pkg<br>Wt | Pkg<br>Cube | Part #   | Metal<br>Color | List<br>Price |
|--------------------|-----------------|----|----|----|-----------|-------------|----------|----------------|---------------|
| Yogi - Left Facing | g - Single Bin  | 27 | 18 | 10 | 27 lb     | 3.93 ft     | LUND1020 | ?              | \$1,060       |
| Yogi - Right Faci  | ng - Single Bin | 27 | 18 | 10 | 27 lb     | 3.93 ft     | RUND1020 | ?              | \$1,060       |
| Yogi - Left Facing | g - Double Bin  | 27 | 18 | 10 | 30 lb     | 3.93 ft     | LUND2020 | ?              | \$1,180       |
| Yogi - Right Faci  | ng - Double Bin | 27 | 18 | 10 | 30 lb     | 3.93 ft     | RUND2020 | ?              | \$1,180       |