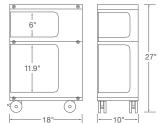

Yogi Double Bin

## ORDERING GUIDE

| Description        |                 | н  | D  | W  | Pkg<br>Wt | Pkg<br>Cube | Part #   | Metal<br>Color | List<br>Price |
|--------------------|-----------------|----|----|----|-----------|-------------|----------|----------------|---------------|
| Yogi - Left Facing | g - Single Bin  | 27 | 18 | 10 | 27 lb     | 3.93 ft     | LUND1020 | ?              | \$1,060       |
| Yogi - Right Faci  | ng - Single Bin | 27 | 18 | 10 | 27 lb     | 3.93 ft     | RUND1020 | ?              | \$1,060       |
| Yogi - Left Facing | g - Double Bin  | 27 | 18 | 10 | 30 lb     | 3.93 ft     | LUND2020 | ?              | \$1,180       |
| Yogi - Right Faci  | ng - Double Bin | 27 | 18 | 10 | 30 lb     | 3.93 ft     | RUND2020 | ?              | \$1,180       |