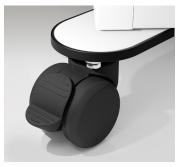

## **FEATURES**

- · Raised platform laminate lectern surface

- Side grommets for cord access
  Locking storage and open compartment with adjustable shelf
  50mm black/grey locking casters (2L/2NL) integrated into outrigger base for stability
- Satin nickel loop pull "S"