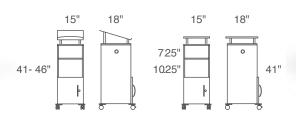

## **ORDERING GUIDE**

| н     | D  | W  | Description                                                        | Part #  | Part #<br>Metal Color | Part #<br>Lam/Edge | Price    |
|-------|----|----|--------------------------------------------------------------------|---------|-----------------------|--------------------|----------|
| 41/46 | 18 | 15 | GOED Mobile lectern with left hinge door and open storage          | LG-4905 | ?                     | ?                  | \$ 2,250 |
| 41/46 | 18 | 15 | GOED Mobile lectern with right door and open storage               | RG-4905 | ?                     | ?                  | \$ 2,250 |
| 41/46 | 18 | 15 | GOED Mobile flat top lectern with left hinge door and open storage | LG-4917 | ?                     | ?                  | \$ 2,250 |
| 41/46 | 18 | 15 | GOED Mobile flat top lectern with right door and open storage      | RG-4917 | ?                     | ?                  | \$ 2,250 |