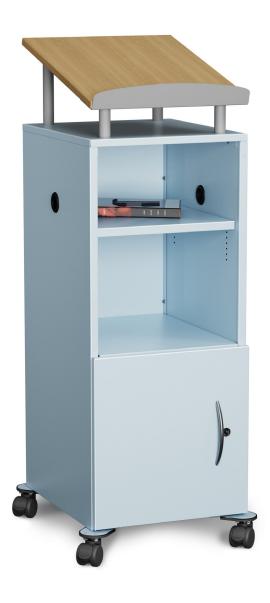

## Mobile Lectern

The Mobile Lectern is a key addition to our growing line of products designed specifically for educational spaces! Engineered to address organizational hurdles in confined areas, this Lectern easily rolls in place for presentations and tucks neatly away for a neat and tidy appearance. Look no further for a meticulously crafted solution tailored to educational storage requirements.

## **FEATURES**

- · Raised platform laminate lectern surface

- Side grommets for cord access
  Locking storage and open compartment with adjustable shelf
  50mm black/grey locking casters (2L/2NL) integrated into outrigger base for stability
- Satin nickel loop pull "S"