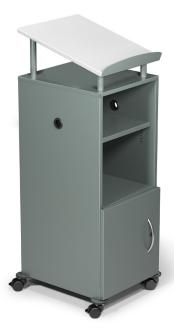

## Mobile Lectern

The Mobile Lectern is a key addition to our growing line of products designed specifically for educational spaces! Engineered to address organizational hurdles in confined areas, this Lectern easily rolls in place for presentations and tucks neatly away for a neat and tidy appearance. Look no further for a meticulously crafted solution tailored to educational storage requirements.

## **FEATURES**

- · Raised platform laminate lectern surface

- Side grommets for cord access
  Locking storage and open compartment with adjustable shelf
  50mm black/grey locking casters (2L/2NL) integrated into outrigger base for stability
- Satin nickel loop pull "S"