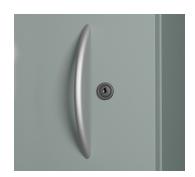

## **FEATURES**

- · Raised platform laminate lectern surface

- Side grommets for cord access
  Locking storage and open compartment with adjustable shelf
  50mm black/grey locking casters (2L/2NL) integrated into outrigger base for stability
- Satin nickel loop pull "S"