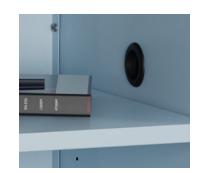

## **FEATURES**

- · Raised platform laminate lectern surface

- Side grommets for cord access
  Locking storage and open compartment with adjustable shelf
  50mm black/grey locking casters (2L/2NL) integrated into outrigger base for stability
- Satin nickel loop pull "S"