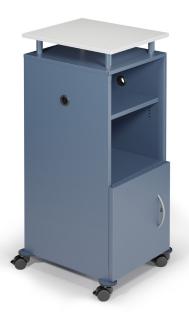

## Mobile Lectern

The Mobile Lectern is a key addition to our growing line of products designed specifically for educational spaces! Engineered to address organizational hurdles in confined areas, this Lectern easily rolls in place for presentations and tucks neatly away for a neat and tidy appearance. Look no further for a meticulously crafted solution tailored to educational storage requirements.

## **FEATURES**

- · Raised platform laminate lectern surface

- Side grommets for cord access
  Locking storage and open compartment with adjustable shelf
  50mm black/grey locking casters (2L/2NL) integrated into outrigger base for stability
- Satin nickel loop pull "S"