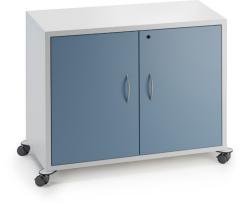

## Mobile Storage

The Mobile Storage Cabinet is a key addition to our growing line of products designed specifically for educational spaces! Engineered to address organizational hurdles in confined areas, this cabinet rolls right up to activity areas and tucks neatly away for a neat and tidy appearance. Look no further for a meticulously crafted solution tailored to educational storage requirements.

## FEATURES

- Locking storage
- · Adjustable shelf
- 31" and 44" heights available with 50mm locking inset casters or integrated outrigger base
  58" height available in 75mm outrigger based
- casters
- Satin nickel loop pull "S"