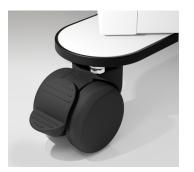

## FEATURES

- Locking storage
- · Adjustable shelf
- 31" and 44" heights available with 50mm locking inset casters or integrated outrigger base
  58" height available in 75mm outrigger based
- casters
- Satin nickel loop pull "S"