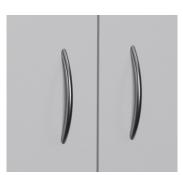

## FEATURES

- Locking storage
- · Adjustable shelf
- 31" and 44" heights available with 50mm locking inset casters or integrated outrigger base
  58" height available in 75mm outrigger based
- casters
- Satin nickel loop pull "S"