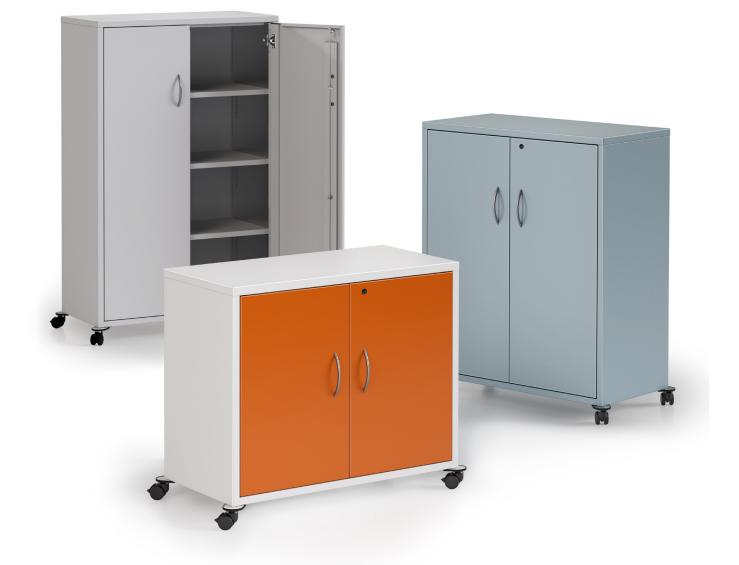

## Mobile Storage

The Mobile Storage Cabinet is a key addition to our growing line of products designed specifically for educational spaces! Engineered to address organizational hurdles in confined areas, this cabinet rolls right up to activity areas and tucks neatly away for a neat and tidy appearance. Look no further for a meticulously crafted solution tailored to educational storage requirements.

## FEATURES

- Locking storage
- · Adjustable shelf
- 31" and 44" heights available with 50mm locking inset casters or integrated outrigger base
  58" height available in 75mm outrigger based
- casters
- Satin nickel loop pull "S"

## **ORDERING GUIDE**

| Н  | D  | W  | Description                                                                                                                | Part #  | Part #<br>Metal Color | List<br>Price |
|----|----|----|----------------------------------------------------------------------------------------------------------------------------|---------|-----------------------|---------------|
| 31 | 18 | 36 | GOED Mobile Storage cabinet with inset casters and 1 adjustable shelf, 2 doors, UM lock and satin nickel loop pull         | MED3831 | ?                     | \$1,950       |
| 31 | 18 | 36 | GOED Mobile storage cabinet with outrigger casters and 1 adjustable shelf, 2 doors, UM lock and satin nickel loop pull     | MED3631 | ?                     | \$1,950       |
| 44 | 18 | 36 | GOED Mobile storage cabinet with inset casters and 2 adjustable shelves, 2 doors, UM lock, satin nickel loop pull          | MED3844 | ?                     | \$2,243       |
| 44 | 18 | 36 | GOED Mobile storage cabinet with outrigger casters and 2 adjustable shelves, 2 doors, UM lock, satin nickel loop pull      | MED3644 | ?                     | \$2,243       |
| 58 | 18 | 36 | GOED Mobile storage cabinet with 3 adjustable shelves,<br>75mm outrigger casters, 2 doors, UM lock, satin nickel loop pull | MED3658 | ?                     | \$2,798       |