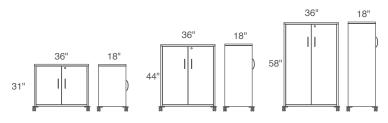

## FEATURES

- Locking storage
- · Adjustable shelf
- 31" and 44" heights available with 50mm locking inset casters or integrated outrigger base
  58" height available in 75mm outrigger based
- casters
- Satin nickel loop pull "S"

## **ORDERING GUIDE**

| Н  | D  | W  | Description                                                                                                                | Part #  | Part #<br>Metal Color | List<br>Price |
|----|----|----|----------------------------------------------------------------------------------------------------------------------------|---------|-----------------------|---------------|
| 31 | 18 | 36 | GOED Mobile Storage cabinet with inset casters and 1 adjustable shelf, 2 doors, UM lock and satin nickel loop pull         | MED3831 | ?                     | \$1,950       |
| 31 | 18 | 36 | GOED Mobile storage cabinet with outrigger casters and 1 adjustable shelf, 2 doors, UM lock and satin nickel loop pull     | MED3631 | ?                     | \$1,950       |
| 44 | 18 | 36 | GOED Mobile storage cabinet with inset casters and 2 adjustable shelves, 2 doors, UM lock, satin nickel loop pull          | MED3844 | ?                     | \$2,243       |
| 44 | 18 | 36 | GOED Mobile storage cabinet with outrigger casters and 2 adjustable shelves, 2 doors, UM lock, satin nickel loop pull      | MED3644 | ?                     | \$2,243       |
| 58 | 18 | 36 | GOED Mobile storage cabinet with 3 adjustable shelves,<br>75mm outrigger casters, 2 doors, UM lock, satin nickel loop pull | MED3658 | ?                     | \$2,798       |