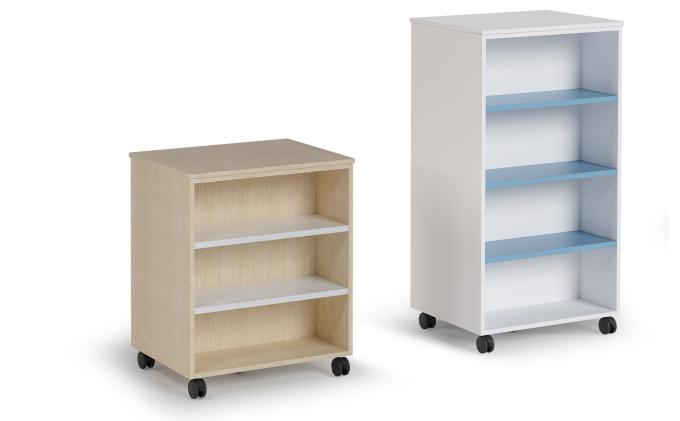

## Mobile Laminate Back-to-Back Bookcase

The Mobile Back-to-Back Bookcase is a key addition to our growing line of products designed specifically for educational spaces! Engineered to address organizational hurdles in confined areas, this cabinet rolls right up to activity areas and tucks neatly away for a neat and tidy appearance. Look no further for a meticulously crafted solution tailored to educational storage requirements.

## ORDERING GUIDE

| н  | D  | W  | Description                                                 | Part #  | Part #<br>Metal Color | List<br>Price |
|----|----|----|-------------------------------------------------------------|---------|-----------------------|---------------|
| 36 | 24 | 30 | GOED Mobile Back-to-Back Bookcase with 2 adjustable shelves | B2B3036 | ?                     | \$3,057       |
| 55 | 24 | 30 | GOED Mobile Back-to-Back Bookcase with 3 adjustable shelves | B2B3055 | ?                     | \$3,665       |
| 36 | 24 | 36 | GOED Mobile Back-to-Back Bookcase with 2 adjustable shelves | B2B3636 | ?                     | \$3,083       |
| 55 | 24 | 36 | GOED Mobile Back-to-Back Bookcase with 3 adjustable shelves | B2B3655 | ?                     | \$4,101       |