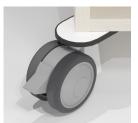

## FEATURES

- Available in 16 laminates (HPL) with matching 3mm edge bands
- Adjustable metal shelves available in 72 standard paint finishes
- 75mm black casters (2L/2NL)
- Optional premium caster upgrade which includes outrigger base and soft wheel caster, choice of 72 standard paint finishes

Optional Outrigger Caster Add \$291