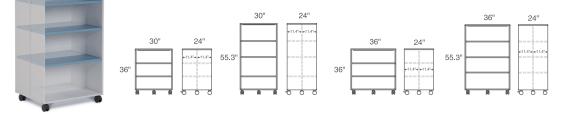

## ORDERING GUIDE

| н  | D  | W  | Description                                                 | Part #  | Part #<br>Metal Color | List<br>Price |
|----|----|----|-------------------------------------------------------------|---------|-----------------------|---------------|
| 36 | 24 | 30 | GOED Mobile Back-to-Back Bookcase with 2 adjustable shelves | B2B3036 | ?                     | \$3,057       |
| 55 | 24 | 30 | GOED Mobile Back-to-Back Bookcase with 3 adjustable shelves | B2B3055 | ?                     | \$3,665       |
| 36 | 24 | 36 | GOED Mobile Back-to-Back Bookcase with 2 adjustable shelves | B2B3636 | ?                     | \$3,083       |
| 55 | 24 | 36 | GOED Mobile Back-to-Back Bookcase with 3 adjustable shelves | B2B3655 | ?                     | \$4,101       |