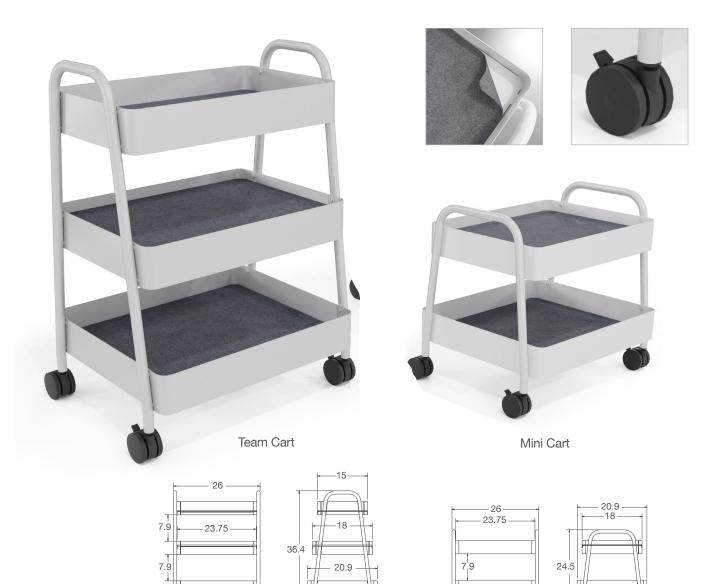

## FEATURES

- Grey PET felt tray liners
- 12 gauge powder coated steel in 72 standard colors plus custom paint colors
- Includes black 37mm casters (2) locking and (2) non-locking
- Weight limits of 200 lbs

## ORDERING GUIDE

ŏ

ØÖ

6

| Description           | н      | D    | W  | Pkg<br>Wt | Pkg<br>Cube | Part #  | Metal<br>Color | List<br>Price |
|-----------------------|--------|------|----|-----------|-------------|---------|----------------|---------------|
| M3 Mini Cart – 2 Tier | 24-1/2 | 20.9 | 26 | 62 lb     | 13 ft       | MIM2426 | ?              | \$1,335       |
| M3 Team Cart – 3 Tier | 36.4   | 20.9 | 26 | 76 lb     | 19 ft       | MIM3626 | ?              | \$1,680       |