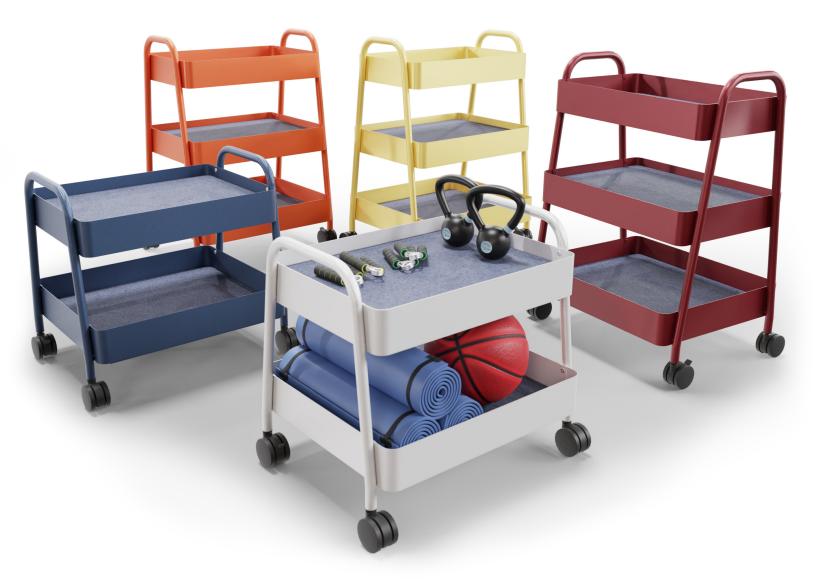

MOBILE SHELVING COMPANION

M3 Team Carts and Mini Carts offer a versatile, mobile storage solution for a wide range of applications such as schools, shared office spaces, design areas and more. They roll the essentials right where they're needed and tuck neatly away at the end of the day.

## FEATURES

- Grey PET felt tray liners
- 12 gauge powder coated steel in 72 standard colors plus custom paint colors
- Includes black 37mm casters (2) locking and (2) non-locking
- Weight limits of 200 lbs