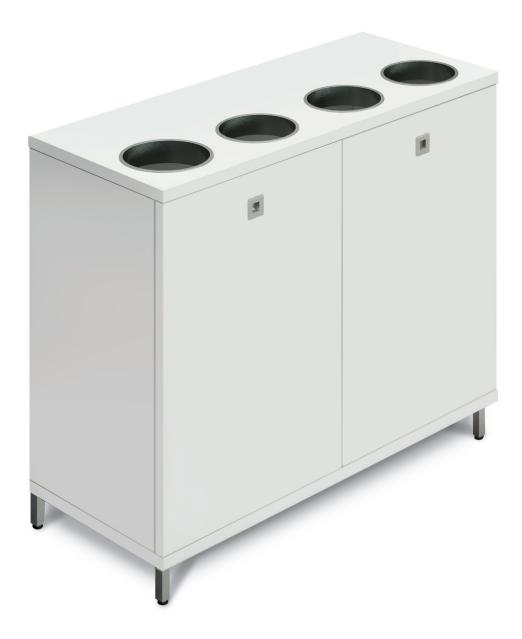

## Oscar RECYCLING STATION

Oscar's been told he cleans up well. His polished good looks and hardworking nature come together in a neat recycling center that helps everyone remember to be green. Pick your quantity, size and finish color. It's that simple.

## **FEATURES**

- Choose laminate color and size of your recycling job with the two or four bin unit. Matte nickel steel legs and drawer pulls come standard on every Oscar
- Stainless steel flush mounted inserts
- Matte nickel steel legs and door pulls
- 1-3/8" diameter black nylon leveling glides with a stainless steel stem
- Trim is 11 gauge steel fastened proud to underside of the case
- Oscar-2 includes two 23 gallon Slim Jims, Oscar-4 includes four 23 gallon Slim Jims
- Laminate available in Frosty White, Slate Grey and Black