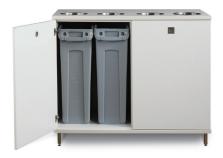

## **FEATURES**

- Choose laminate color and size of your recycling job with the two or four bin unit. Matte nickel steel legs and drawer pulls come standard on every Oscar
- Stainless steel flush mounted inserts
- Matte nickel steel legs and door pulls
- 1-3/8" diameter black nylon leveling glides with a stainless steel stem
- Trim is 11 gauge steel fastened proud to underside of the case
- Oscar-2 includes two 23 gallon Slim Jims, Oscar-4 includes four 23 gallon Slim Jims
- Laminate available in Frosty White, Slate Grey and Black