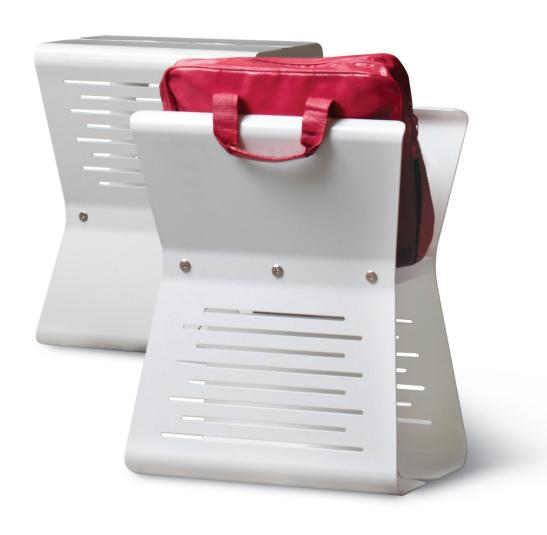

How can you resist this? It's a table, a stool, a resting place for your bag. Strong and lightweight, it's made to flip upside or down. And we think you'll flip for it.

Easy does it here. Pick a standard metal or call us for color options (extra, but so worth it). The translucent resin shelf comes standard with every Flip.

## **FEATURES**

- The powder coated side panels are 12 gauge steel that is laser cut and contoured
- Resin shelf
- The seat has (4) decorative, color matching, snap rivets to protect the surface when being used as a bag holder
- Open side edges are protected by a color matched u-channel the length of the unit when being used as a seat or a table