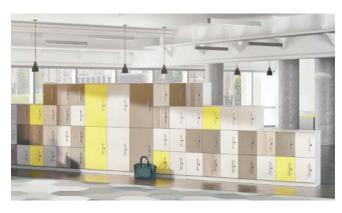

## SINGLE WIDE 4-DOOR CUBBY LOCKER trace MULTIPLE COLOR DOOR INDICATION FORM

Use this form to indicate what custom colors you would like on your Single Wide 4-Door Cubby locker. Use additional forms if needed for different color configurations.

- 1. Use the diagram below to indicate (type or write in) which colors go on which doors and case.
- 2. Email this form along with your purchase order to customer service at goorders@greatopenings.com.