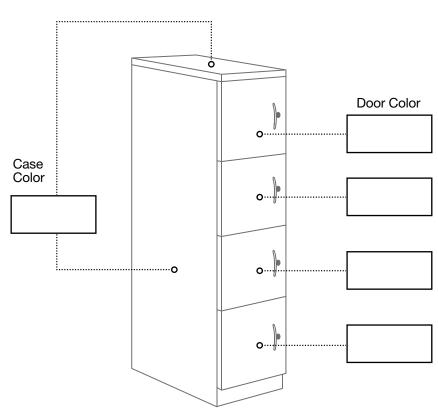

- 1. Use the diagram below to indicate (type or write in) which colors go on which doors and case.
- 2. Email this form along with your purchase order to customer service at goorders@greatopenings.com.

## Calculating Multiple Color Charges:

For each unique cabinet, add \$55 net per additional color beyond the case color. When ordering multiple cabinets that are identical in color pattern, the \$55 net per additional color is applied just once.

| \$55 net  |
|-----------|
| \$110 net |
|           |

\$165 net

\$220 net

Case Color plus 3 additional colors

Case Color plus 4 additional colors