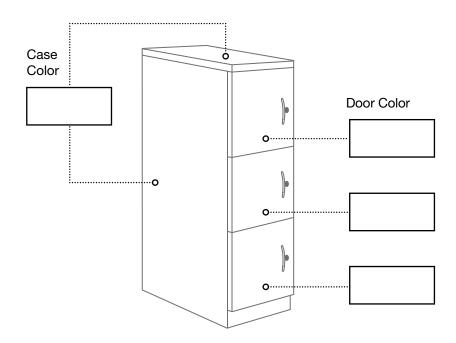

## SINGLE WIDE 3-DOOR CUBBY LOCKER trace MULTIPLE COLOR DOOR INDICATION FORM

Use this form to indicate what custom colors you would like on your Single Wide 3-Door Cubby locker. Use additional forms if needed for different color configurations.

- 1. Use the diagram below to indicate (type or write in) which colors go on which doors and case.
- 2. Email this form along with your purchase order to customer service at goorders@greatopenings.com.