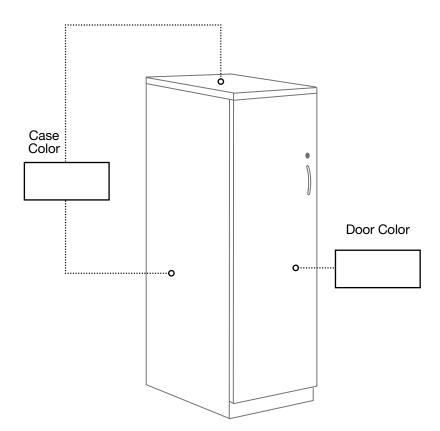

## SINGLE DOOR LOCKERtrace MULTIPLE COLOR DOOR INDICATION FORM

Use this form to indicate what custom colors you would like on your Single Door Locker. Use additional forms if needed for different color configurations.

- 1. Use the diagram below to indicate (type or write in) which colors go on which doors and case.
- 2. Email this form along with your purchase order to customer service at goorders@greatopenings.com.

## Calculating Multiple Color Charges:

For each unique cabinet, add \$55 net per additional color beyond the case color. When ordering multiple cabinets that are identical in color pattern, the \$55 net per additional color is applied just once.

## Example:

Case Color plus 1 additional color

\$55 net