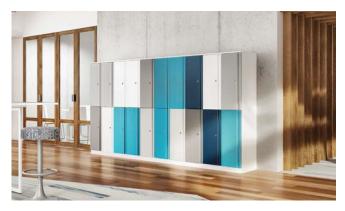

## trace MULTIPLE COLOR DOOR INDICATION FORM

Use this form to indicate what custom colors you would like on your Quad Locker. Use additional forms if needed for different color configurations.

- 1. Use the diagram below to indicate (type or write in) which colors go on which doors and case.
- 2. Email this form along with your purchase order to customer service at goorders@greatopenings.com.