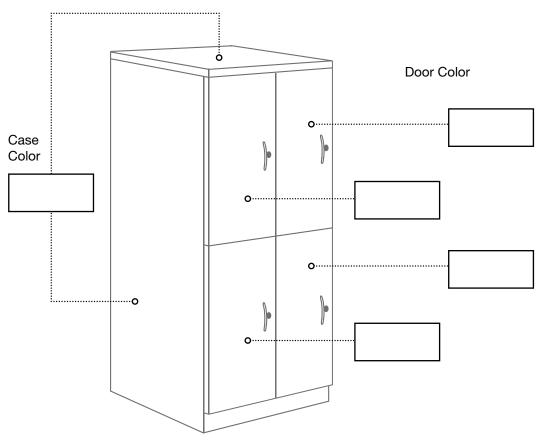

## trace MULTIPLE COLOR DOOR INDICATION FORM

Use this form to indicate what custom colors you would like on your Quad Locker. Use additional forms if needed for different color configurations.

- 1. Use the diagram below to indicate (type or write in) which colors go on which doors and case.
- 2. Email this form along with your purchase order to customer service at goorders@greatopenings.com.