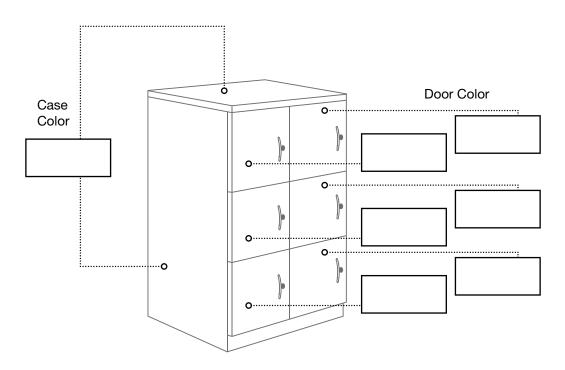

## DOUBLE WIDE 6-DOOR CUBBY LOCKER trace MULTIPLE COLOR DOOR INDICATION FORM

Use this form to indicate what custom colors you would like on your Double Wide 6-Door Cubby Locker. Use additional forms if needed for different color configurations.

- 1. Use the diagram below to indicate (type or write in) which colors go on which doors and case.
- 2. Email this form along with your purchase order to customer service at goorders@greatopenings.com.