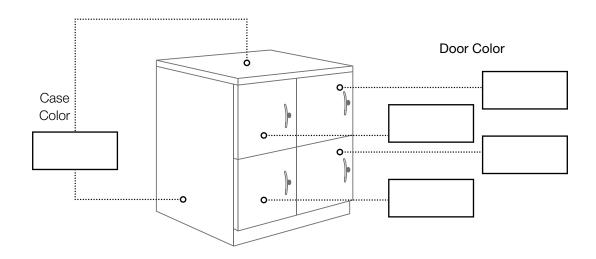

- 1. Use the diagram below to indicate (type or write in) which colors go on which doors and case.
- 2. Email this form along with your purchase order to customer service at goorders@greatopenings.com.

## Calculating Multiple Color Charges:

For each unique cabinet, add \$55 net per additional color beyond the case color. When ordering multiple cabinets that are identical in color pattern, the \$55 net per additional color is applied just once.

| Example:                            |           |
|-------------------------------------|-----------|
| Case Color plus 1 additional color  | \$55 net  |
| Case Color plus 2 additional colors | \$110 net |
| Case Color plus 3 additional colors | \$165 net |
| Case Color plus 4 additional colors | \$220 net |