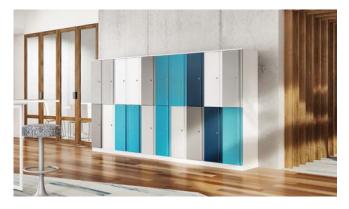

## DOUBLE DOOR LOCKER

Use this form to indicate what custom colors you would like on your Double Door Locker. Use additional forms if needed for different color configurations.

- 1. Use the diagram below to indicate (type or write in) which colors go on which doors and case.
- 2. Email this form along with your purchase order to customer service at goorders@greatopenings.com.