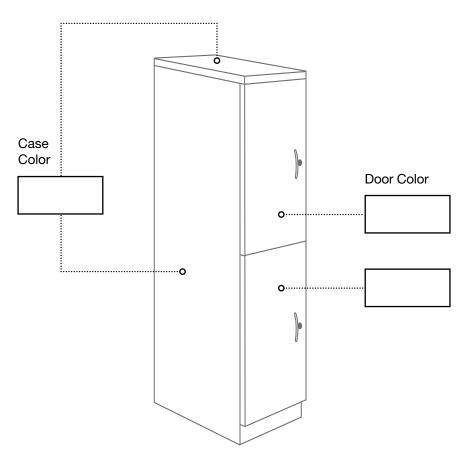

## DOUBLE DOOR LOCKER

Use this form to indicate what custom colors you would like on your Double Door Locker. Use additional forms if needed for different color configurations.

- 1. Use the diagram below to indicate (type or write in) which colors go on which doors and case.
- 2. Email this form along with your purchase order to customer service at goorders@greatopenings.com.