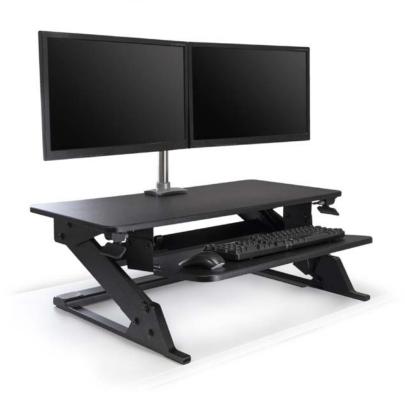

## Desktop Sit-to-Stand

## **FEATURES**

- No tools are required for installation
- Gas assisted height adjustment provides smooth, quiet and infinite height adjustment through a 13.8" range
- The primary work surface is large enough to accommodate 2 x 24" monitors with monitor arms
- Supports 35 lbs. of equipment
- Keyboard surface adjusts for improved ergonomics
- Includes clip on mouse fence and cable manager
- Desktop Sit-to-Stand weighs 40 lbs
- Two year warranty; tested to 15,000 cycles