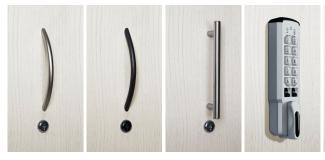

**UM Series** 

LL Series

**Standard Locks**Can be keyed alike.

**Locker Door Number Plates** Identify and catalog individual lockers with metal number plates, which may be attached with rivets at time of locker installation or using permanent peel-and-stick tape.