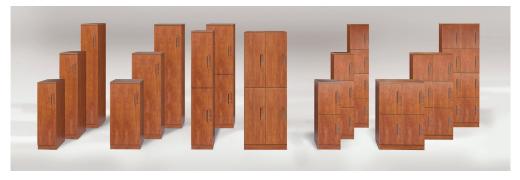

## Great Openings' Lockers: Now in Laminate

In addition to our industry-leading family of metal lockers, Great Openings now offers laminate lockers. The warmth and versatility of laminate construction is a great complement to all that GO offers. Laminate lockers are available in most of Great Openings' standard locker dimensions. Choose from a wide selection of Wilsonart and Formica wood grains and patterns, both TFL and HPL. With the relative ease of laminate customization, we also welcome special requests.