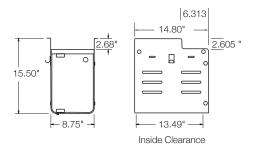

## **OPTIONS**

• Non-locking, keyed lock or E-lock mini

Magnetic Touch Latch

E-lock Mini

| Description                    | н   | D      | W     | Pkg Wt | Pkg Cube | Part #    | Metal<br>Color | Laminate | List<br>Price |
|--------------------------------|-----|--------|-------|--------|----------|-----------|----------------|----------|---------------|
| Marty Right Hinge              | 15" | 14.80" | 8.75" | 22 Lb  | 2.5      | HAN1513RH | ?              | ?        | \$684         |
| Marty Right Hinge, Locking     | 15" | 14.80" | 8.75" | 22 Lb  | 2.5      | HNU1513RH | ?              | ?        | \$782         |
| Marty Right Hinge, E-lock Mini | 15" | 14.80" | 8.75" | 22 Lb  | 2.5      | HVM1513RH | ?              | ?        | \$1042        |
| Marty Left Hinge               | 15" | 14.80" | 8.75" | 22 Lb  | 2.5      | HAN1513LH | ?              | ?        | \$684         |
| Marty Left Hinge, Locking      | 15" | 14.80" | 8.75" | 22 Lb  | 2.5      | HNU1513LH | ?              | ?        | \$782         |
| Marty Left Hinge, E-lock Mini  | 15" | 14.80" | 8.75" | 22 Lb  | 2.5      | HVM1513LH | ?              | ?        | \$1042        |