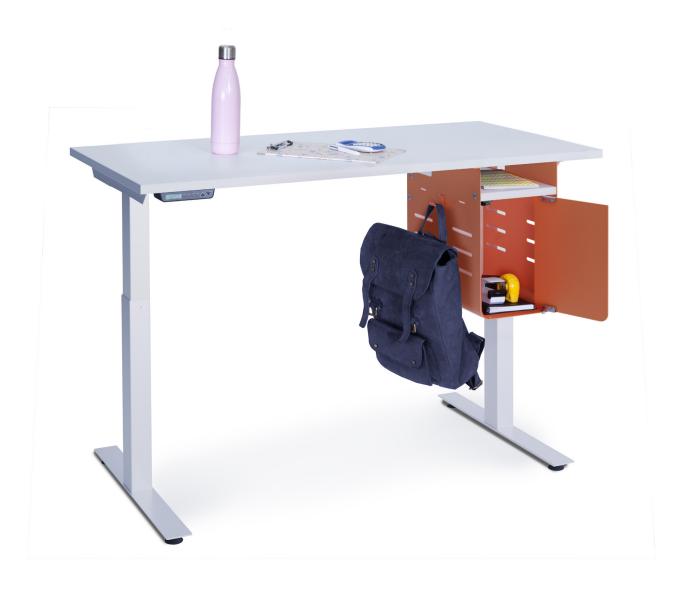

## Marty WORKSURFACE HANGING STORAGE

Marty is a compact storage solution for tight work spaces. It is ideal when paired with height adjustable tables and benching applications. At just 8.75" wide, and notched to the height adjustable table beam, Marty is the perfect solution for storing those items that need immediate accessibility. Marty opens with a gentle touch-latch for a simple, clean look. Make her look fabulous with a variety of accent colors. Marty stands ready to assist you alone or paired with her companion products; Bill and Flip.

## BASIC CONSTRUCTION

- All Great Openings products meet or exceed applicable ANSI-BIFMA standards for durability and safety
- 14 gauge steel frame and 12 gauge steel door, available in 72 standard colors plus custom powder coated finishes
- Laminate shelf (TFL) in white, grey or black
- Includes detachable hook for hanging bags