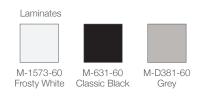

## BASIC CONSTRUCTION

- All Great Openings products meet or exceed applicable ANSI-BIFMA standards for durability and safety
- 14 gauge steel frame and 12 gauge steel door, available in 72 standard colors plus custom powder coated finishes
- Laminate shelf (TFL) in white, grey or black
- Includes detachable hook for hanging bags