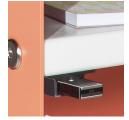

## Marty WORKSURFACE HANGING STORAGE

Marty is a compact storage solution for tight work spaces. It is ideal when paired with height adjustable tables and benching applications. At just 8.75" wide, and notched to the height adjustable table beam, Marty is the perfect solution for storing those items that need immediate accessibility. Marty opens with a gentle touch-latch for a simple, clean look. Make her look fabulous with a variety of accent colors. Marty stands ready to assist you alone or paired with her companion products; Bill and Flip.

## BASIC CONSTRUCTION

- All Great Openings products meet or exceed applicable ANSI-BIFMA standards for durability and safety
- 14 gauge steel frame and 12 gauge steel door, available in 72 standard colors plus custom powder coated finishes
- Laminate shelf (TFL) in white, grey or black
- Includes detachable hook for hanging bags