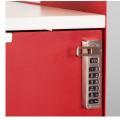

## **OPTIONS**

• Non-locking, keyed lock or E-lock mini

Magnetic Touch Latch

E-lock Mini

| Description                    | н   | D      | W     | Pkg Wt | Pkg Cube | Part #    | Metal<br>Color | Laminate | List<br>Price |
|--------------------------------|-----|--------|-------|--------|----------|-----------|----------------|----------|---------------|
| Marty Right Hinge              | 15" | 14.80" | 8.75" | 22 Lb  | 2.5      | HAN1513RH | ?              | ?        | \$684         |
| Marty Right Hinge, Locking     | 15" | 14.80" | 8.75" | 22 Lb  | 2.5      | HNU1513RH | ?              | ?        | \$782         |
| Marty Right Hinge, E-lock Mini | 15" | 14.80" | 8.75" | 22 Lb  | 2.5      | HVM1513RH | ?              | ?        | \$1042        |
| Marty Left Hinge               | 15" | 14.80" | 8.75" | 22 Lb  | 2.5      | HAN1513LH | ?              | ?        | \$684         |
| Marty Left Hinge, Locking      | 15" | 14.80" | 8.75" | 22 Lb  | 2.5      | HNU1513LH | ?              | ?        | \$782         |
| Marty Left Hinge, E-lock Mini  | 15" | 14.80" | 8.75" | 22 Lb  | 2.5      | HVM1513LH | ?              | ?        | \$1042        |