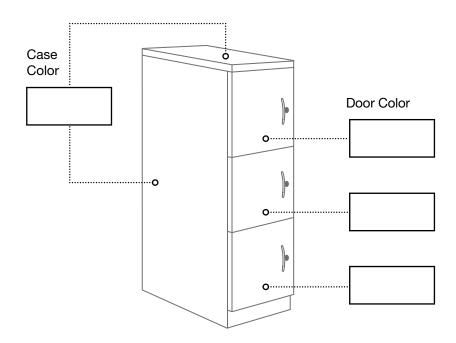

- 1. Use the diagram below to indicate (type or write in) which colors go on which doors and case.
- 2. Email this form along with your purchase order to customer service at goorders@greatopenings.com.