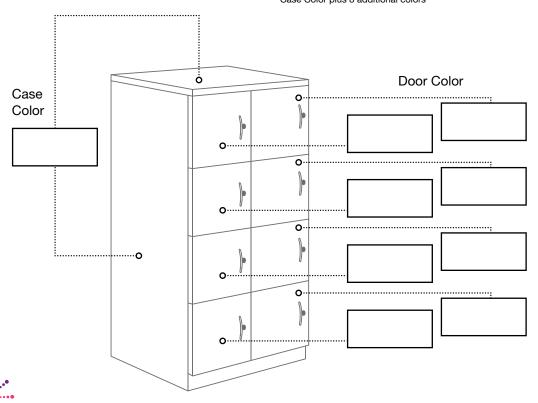

## DOUBLE WIDE 8-DOOR CUBBY LOCKER trace MULTIPLE COLOR DOOR INDICATION FORM

Use this form to indicate what custom colors you would like on your Double Wide 8-Door Cubby Locker. Use additional forms if needed for different color configurations.

- 1. Use the diagram below to indicate (type or write in) which colors go on which doors and case.
- 2. Email this form along with your purchase order to customer service at goorders@greatopenings.com.