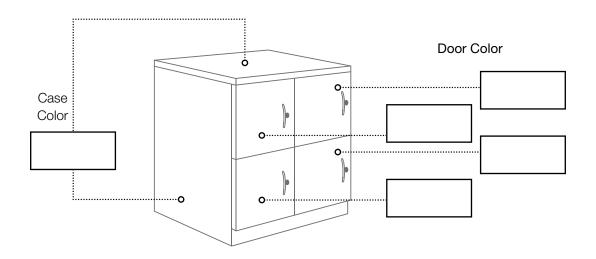

## DOUBLE WIDE 4-DOOR CUBBY LOCKER trace MULTIPLE COLOR DOOR INDICATION FORM

Use this form to indicate what custom colors you would like on your Double Wide 4-Door Cubby Locker. Use additional forms if needed for different color configurations.

- 1. Use the diagram below to indicate (type or write in) which colors go on which doors and case.
- 2. Email this form along with your purchase order to customer service at goorders@greatopenings.com.