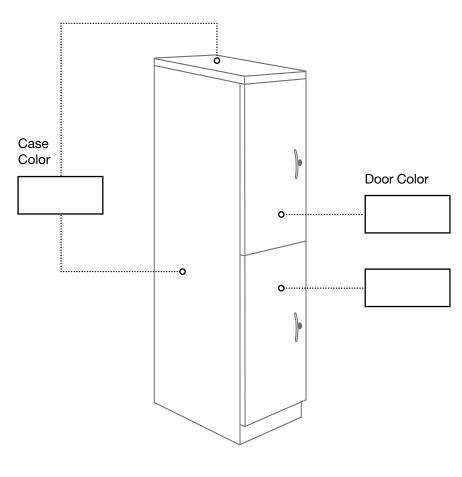

## DOUBLE DOOR LOCKER

Use this form to indicate what custom colors you would like on your Double Door Locker. Use additional forms if needed for different color configurations.

- 1. Use the diagram below to indicate (type or write in) which colors go on which doors and case.
- 2. Email this form along with your purchase order to customer service at goorders@greatopenings.com.