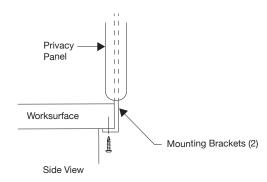

NOTE: Bracket mounts under worksurface and slide inside the privacy panel. Make sure brackets are tight against worksurface (side view). Do not overtighten screws.

3. For proper alignment between two privacy panels, slide alignment bracket from the top into groove on side of each privacy panel