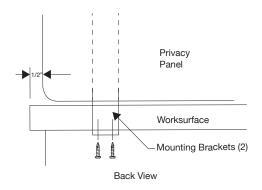

## **Privacy Panel Installation**

- 1. Install mounting brackets into 2 slots in bottom of privacy panel. NOTE: 60", 66", 72" Privacy Panels have 3 slots and mounting brackets.
- 2. Position privacy panel 1/2" from the end of a corresponding size work surface. Install (4) screws from bottom of 24", 30", 36", 48" privacy panels. (6) screws are needed to install 60", 66", 72" privacy panels.

NOTE: Bracket mounts under worksurface and slide inside the privacy panel. Make sure brackets are tight against worksurface (side view). Do not overtighten screws.

3. For proper alignment between two privacy panels, slide alignment bracket from the top into groove on side of each privacy panel