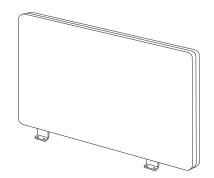

## **Privacy Panel Installation**

- 1. Install mounting brackets into 2 slots in bottom of privacy panel. NOTE: 60", 66", 72" Privacy Panels have 3 slots and mounting brackets.
- 2. Position privacy panel 1/2" from the end of a corresponding size work surface. Install (4) screws from bottom of 24", 30", 36", 48" privacy panels. (6) screws are needed to install 60", 66", 72" privacy panels.