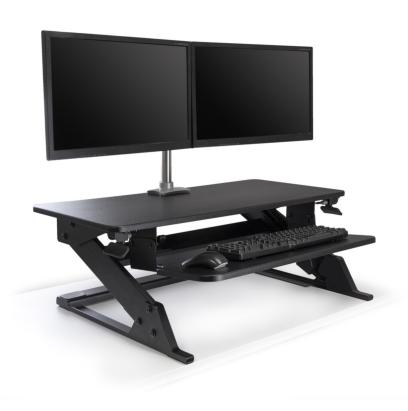

## Desktop Sit-to-Stand

## **FEATURES**

- No tools are required for installation
- Gas assisted height adjustment provides smooth, quiet and infinite height adjustment through a 13.8" range
- The primary work surface is large enough to accommodate 2 x 24" monitors with monitor arms
- Supports 35 lbs. of equipment
- Keyboard surface adjusts for improved ergonomics
- Includes clip on mouse fence and cable manager
- Desktop Sit-to-Stand weighs 40 lbs
- Two year warranty; tested to 15,000 cycles

| Н             | D     | W     | Color | Part #  | Price |
|---------------|-------|-------|-------|---------|-------|
| 6.2" to 20.0" | 23/2" | 35.4" | Black | NA24 BK | \$905 |
| 6.2" to 20.0" | 23/2" | 35.4" | White | NA24 WH | \$905 |