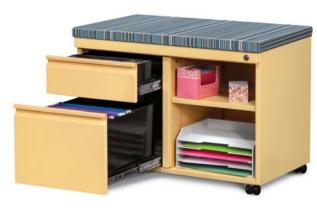

### molly

This larger capacity workhorse comes in two configurations for enclosed or open storage. The spacious top can house project materials or even your personal printer.

- Laminate top standard with optional cushion top
- · File and box drawer
- Choose from open shelves or cupboard door
- Choose from left or right hand configuration