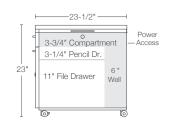

#### lester

Ideal for intimate work spaces. Lester is a slightly more compact version of our Chester model. Doubles as a temporary seat and is the perfect companion for keeping all your go-to stuff close at hand.

- Cushion top
- File drawer with concealed pencil drawer
- Felt-lined top storage compartment with power access grommet
- Optional side bin keeps current files close at hand