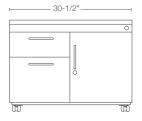

### molly

This larger capacity workhorse comes in two configurations for enclosed or open storage. The spacious top can house project materials or even your personal printer.

- Laminate top standard with optional cushion top
- · File and box drawer
- Choose from open shelves or cupboard door
- Choose from left or right hand configuration