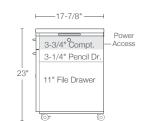

#### slim

Fits where others won't. Choose from three drawer options: right-access, left-access, or two full-height drawer sides for filing. A concealed pencil drawer keeps necessities neatly tucked away.

- Concealed pencil drawer
- Choose from rightor left-side drawer access, or full height drawer bin
- Optional cushion top