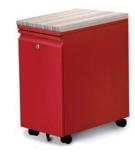

#### slim

Fits where others won't. Choose from three drawer options: right-access, left-access, or two full-height drawer sides for filing. A concealed pencil drawer keeps necessities neatly tucked away.

- Concealed pencil drawer
- Choose from rightor left-side drawer access, or full height drawer bin
- Optional cushion top