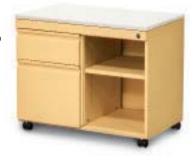

### molly

This larger capacity workhorse comes in two configurations for enclosed or open storage. The spacious top can house project materials or even your personal printer.

- Laminate top standard with optional cushion top
- · File and box drawer
- Choose from open shelves or cupboard door
- Choose from left or right hand configuration