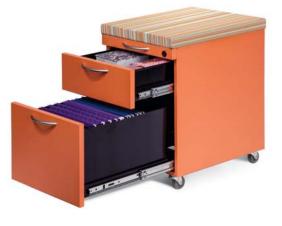

## cushion mobile pedestal

This guy's been around long enough to develop a reputation as an industry favorite. Sized just right for taking on your day-to-day filing and storage workload.

- Cushion top for temporary seating
- Drawer options include box file, pencil/box/file
- Translucent casters are available as an option