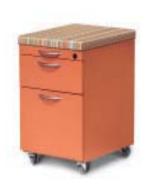

## cushion mobile pedestal

This guy's been around long enough to develop a reputation as an industry favorite. Sized just right for taking on your day-to-day filing and storage workload.

- Cushion top for temporary seating
- Drawer options include box file, pencil/box/file
- Translucent casters are available as an option