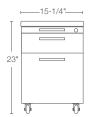

#### slim

Fits where others won't. Choose from three drawer options: right-access, left-access, or two full-height drawer sides for filing. A concealed pencil drawer keeps necessities neatly tucked away.

- Concealed pencil drawer
- Choose from rightor left-side drawer access, or full height drawer bin
- Optional cushion top