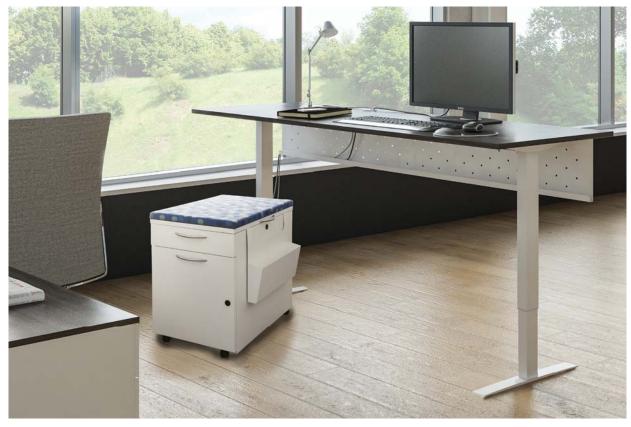

#### chester

The ultimate combination of filing and personal storage. Features two drawers up front for files and small necessities. Top lid reveals added space for electronics and personal items. Full- height rear well offers plenty of space for bags, shoes and more.

- Cushion top
- File drawer with concealed pencil drawer
- Felt-lined top storage compartment and rear full-height well with power access grommet
- Optional side bin keeps current files close at hand

## cushion mobile pedestal

This guy's been around long enough to develop a reputation as an industry favorite. Sized just right for taking on your day-to-day filing and storage workload.

- Cushion top for temporary seating
- Drawer options include box file, pencil/box/file
- Translucent casters are available as an option