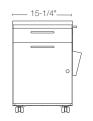

#### slim

Fits where others won't. Choose from three drawer options: right-access, left-access, or two full-height drawer sides for filing. A concealed pencil drawer keeps necessities neatly tucked away.

- Concealed pencil drawer
- Choose from rightor left-side drawer access, or full height drawer bin
- Optional cushion top