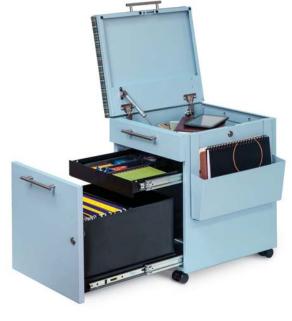

#### chester

The ultimate combination of filing and personal storage. Features two drawers up front for files and small necessities. Top lid reveals added space for electronics and personal items. Full- height rear well offers plenty of space for bags, shoes and more.

- Cushion top
- File drawer with concealed pencil drawer
- Felt-lined top storage compartment and rear full-height well with power access grommet
- Optional side bin keeps current files close at hand