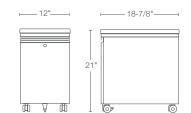

Fabric: CF Stinson Nova 62785



902 East 4th Street Ludington, MI 49431 p. 888-712-8582 www.greatopenings.com











# The ultimate mobile storage family with sizes and options for any work space.











#### slim

Fits where others won't. Choose from three drawer options: right-access, left-access, or two full-height drawer sides for filing. A concealed pencil drawer keeps necessities neatly tucked away.



- Concealed pencil drawer
- Choose from rightor left-side drawer access, or full height drawer bin
- Optional cushion top



#### lester

Ideal for intimate work spaces. Lester is a slightly more compact version of our Chester model. Doubles as a temporary seat and is the perfect companion for keeping all your go-to stuff close at hand.





- Cushion top
- File drawer with concealed pencil drawer
- Felt-lined top storage compartment with power access grommet
- Optional side bin keeps current files close at hand



#### chester

The ultimate combination of filing and personal storage. Features two drawers up front for files and small necessities. Top lid reveals added space for electronics and personal items. Full- height rear well offers plenty of space for bags, shoes and more.





-