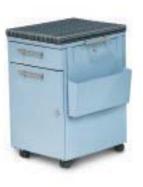

#### chester

The ultimate combination of filing and personal storage. Features two drawers up front for files and small necessities. Top lid reveals added space for electronics and personal items. Full- height rear well offers plenty of space for bags, shoes and more.

- Cushion top
- File drawer with concealed pencil drawer
- Felt-lined top storage compartment and rear full-height well with power access grommet
- Optional side bin keeps current files close at hand