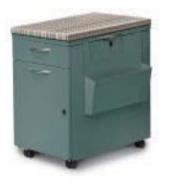

## cushion mobile pedestal

This guy's been around long enough to develop a reputation as an industry favorite. Sized just right for taking on your day-to-day filing and storage workload.

- Cushion top for temporary seating
- Drawer options include box file, pencil/box/file
- Translucent casters are available as an option