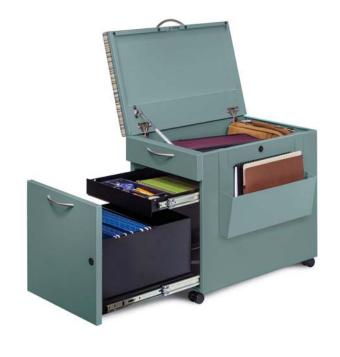

#### chester

The ultimate combination of filing and personal storage. Features two drawers up front for files and small necessities. Top lid reveals added space for electronics and personal items. Full- height rear well offers plenty of space for bags, shoes and more.

- Cushion top
- File drawer with concealed pencil drawer
- Felt-lined top storage compartment and rear full-height well with power access grommet
- Optional side bin keeps current files close at hand