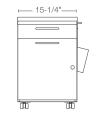

#### slim

Fits where others won't. Choose from three drawer options: right-access, left-access, or two full-height drawer sides for filing. A concealed pencil drawer keeps necessities neatly tucked away.

- Concealed pencil drawer
- Choose from rightor left-side drawer access, or full height drawer bin
- Optional cushion top