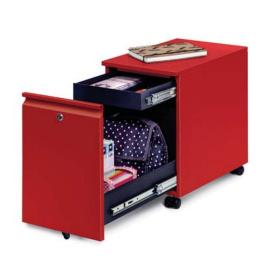

#### slim

Fits where others won't. Choose from three drawer options: right-access, left-access, or two full-height drawer sides for filing. A concealed pencil drawer keeps necessities neatly tucked away.

- Concealed pencil drawer
- Choose from rightor left-side drawer access, or full height drawer bin
- Optional cushion top