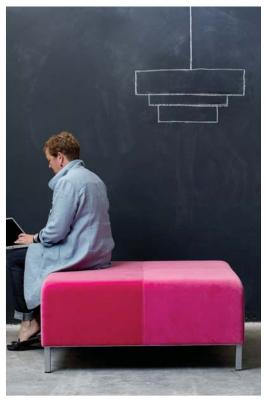

## manny

Ahh, the ottoman. Available in both round and square shapes, the popular Manny can even be equipped with a built-in power hub, making him a smart addition to any sitting, lounge, or work area.

## HOW TO SPEC

Options, options! Pick your shape and size, select a fabric and finish for the metal legs and base, then choose power or unplugged, and Manny can be anything you want him to be. A thin metal edge along the base provides additional protection against heavy use.