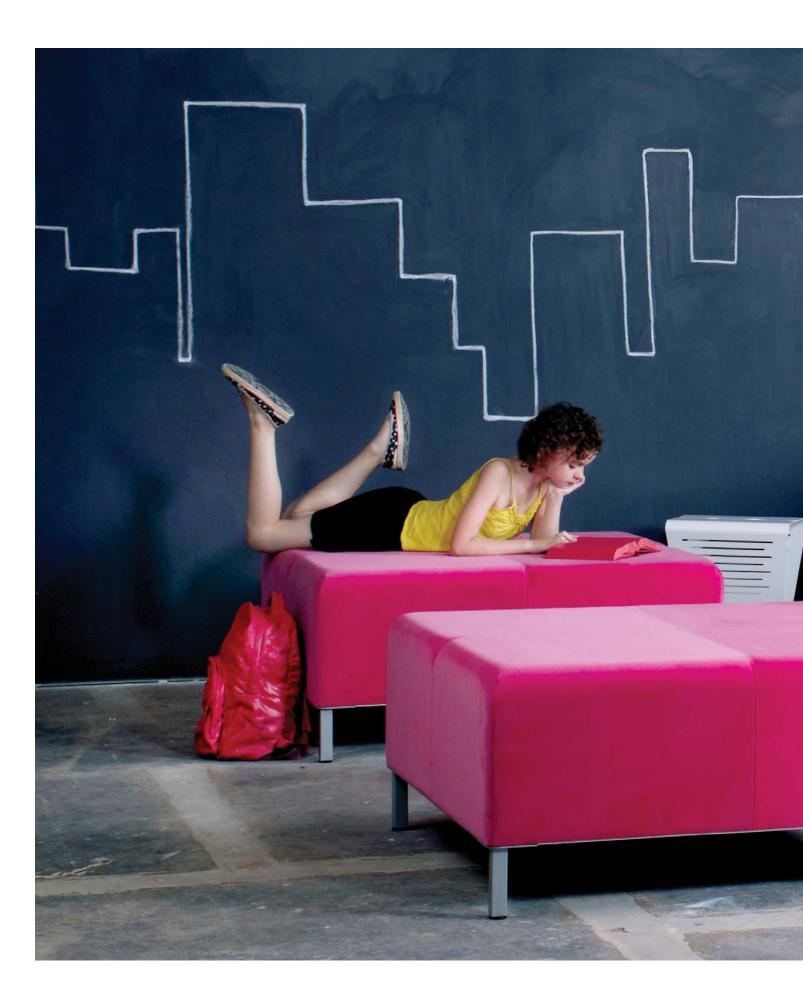

## manny

Ahh, the ottoman. Available in both round and square shapes, the popular Manny can even be equipped with a built-in power hub, making him a smart addition to any sitting, lounge, or work area.

## HOW TO SPEC

Options, options! Pick your shape and size, select a fabric and finish for the metal legs and base, then choose power or unplugged, and Manny can be anything you want him to be. A thin metal edge along the base provides additional protection against heavy use.