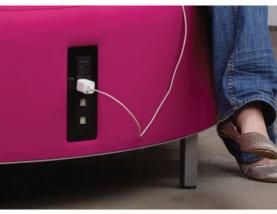

## manny

Ahh, the ottoman. Available in both round and square shapes, the popular Manny can even be equipped with a built-in power hub, making him a smart addition to any sitting, lounge, or work area.

## HOW TO SPEC

Options, options! Pick your shape and size, select a fabric and finish for the metal legs and base, then choose power or unplugged, and Manny can be anything you want him to be. A thin metal edge along the base provides additional protection against heavy use.