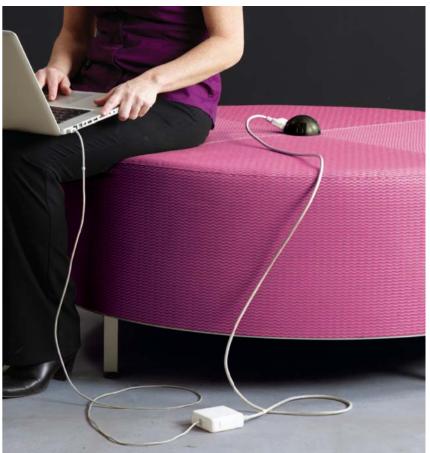

## manny

Ahh, the ottoman. Available in both round and square shapes, the popular Manny can even be equipped with a built-in power hub, making him a smart addition to any sitting, lounge, or work area.

## HOW TO SPEC

Options, options! Pick your shape and size, select a fabric and finish for the metal legs and base, then choose power or unplugged, and Manny can be anything you want him to be. A thin metal edge along the base provides additional protection against heavy use.