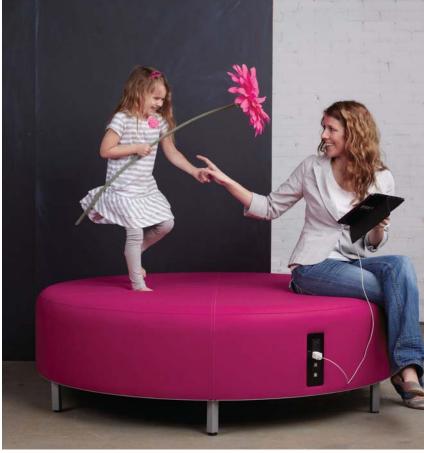

## manny

Ahh, the ottoman. Available in both round and square shapes, the popular Manny can even be equipped with a built-in power hub, making him a smart addition to any sitting, lounge, or work area.

## HOW TO SPEC

Options, options! Pick your shape and size, select a fabric and finish for the metal legs and base, then choose power or unplugged, and Manny can be anything you want him to be. A thin metal edge along the base provides additional protection against heavy use.