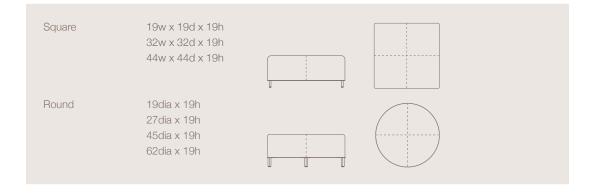

## manny

Ahh, the ottoman. Available in both round and square shapes, the popular Manny can even be equipped with a built-in power hub, making him a smart addition to any sitting, lounge, or work area.

## HOW TO SPEC

Options, options! Pick your shape and size, select a fabric and finish for the metal legs and base, then choose power or unplugged, and Manny can be anything you want him to be. A thin metal edge along the base provides additional protection against heavy use.

## **DIMENSIONS**



## MATERIALS & COLORS

Metal

Fabric



COM, or Graded Program, see price list for yardage requirements







902 EAST 4TH STREET | LUDINGTON, MI 49431 | P 877.318.7661 F 888.334.7107 | SPARKEOLOGY.COM GREATOPENINGS.COM Sparkeology ©2015. All rights reserved.