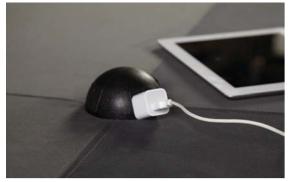

## manny

Ahh, the ottoman. Available in both round and square shapes, the popular Manny can even be equipped with a built-in power hub, making him a smart addition to any sitting, lounge, or work area.

## HOW TO SPEC

Options, options! Pick your shape and size, select a fabric and finish for the metal legs and base, then choose power or unplugged, and Manny can be anything you want him to be. A thin metal edge along the base provides additional protection against heavy use.