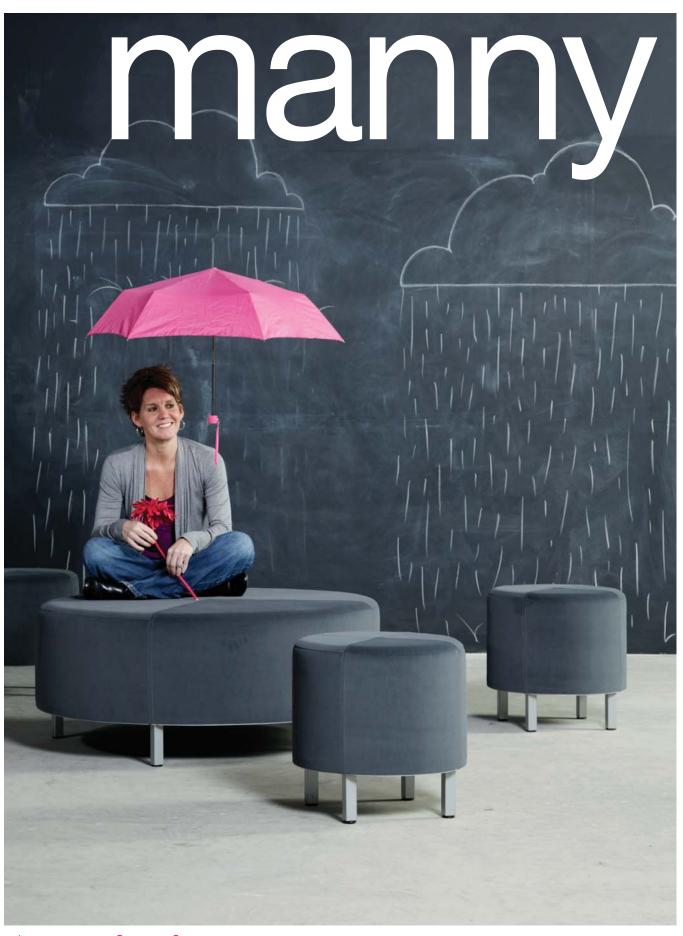

## manny

Ahh, the ottoman. Available in both round and square shapes, the popular Manny can even be equipped with a built-in power hub, making him a smart addition to any sitting, lounge, or work area.

## HOW TO SPEC

Options, options! Pick your shape and size, select a fabric and finish for the metal legs and base, then choose power or unplugged, and Manny can be anything you want him to be. A thin metal edge along the base provides additional protection against heavy use.