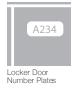

### OPTIONS AND ACCESSORIES

- Choose from keyed, electronic, mechanical or hasp locks
- Peel-and-stick door number plates .030 acrylic 1" h x 2"w, surface color in brushed aluminum imprinted in black with any combination of numbers needed to permanently identify individual locker doors