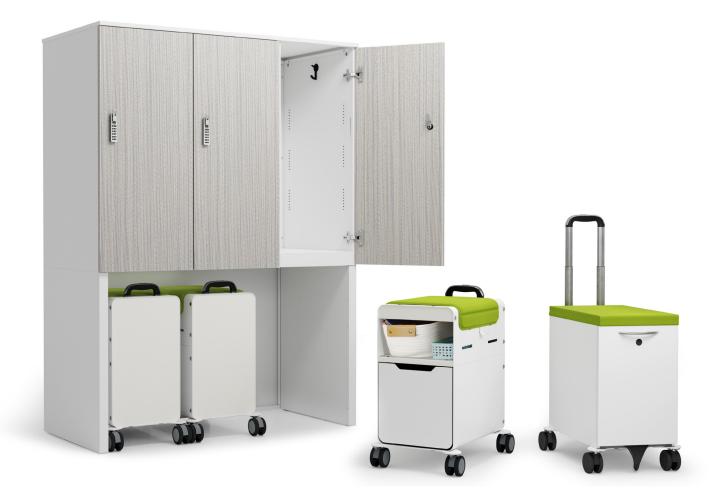

### Today's workforce is on the move

Great Openings' Locker Garage offers a launch point for workers using common or shared spaces to stash their gear, recharge a phone or hang a jacket. Featuring upper lockers to keep personal items secured and coordinating open space below for mobile storage docking. It's a great place to begin and end your day.

Any Color Available Over 72 Standard Metal Finishes

2-pronged coat hooks

Optional low-voltage charging

Locker Garage is available in two or three pack configurations and can be ganged to create longer runs.

## Take your office to the worksite

Locker Garage is designed to perfectly accommodate Odie or Slim XLT mobile storage carts. Both offer stylish looks, great storage capacity and ready-to-travel features like telescoping handles, heavy-duty outrigger casters and cushion seat pads.

### ODIE HIGHLIGHTS

- Open shelf storage
- Soft contoured aestheticHD outrigger casters
- Telescoping handle
- Side hooks for hanging
- Locking file/storage drawer
- Magnetic seat pad

Order Slim XLT or Odie mobile storage separately Can be keyed alike

#### SLIM XLT HIGHLIGHTS

- · Left, right or full lower drawer options
- Concealed upper pencil drawer
- HD outrigger casters
- Telescoping handle
- Rear mesh double pocket storage
  Locking file/storage drawer
- Cushioned seat pad