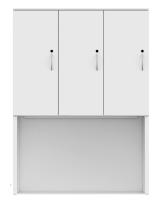

# TRACE Locker Garage

Easy and convenient parking for your belongings

Any Color Available Over 72 Standard Metal Finishes

2-pronged coat hooks

Optional low-voltage charging

Locker Garage is available in two or three pack configurations and can be ganged to create longer runs.

Locker Garage – 2 Pack 32"w x 24"D x 65-7/8"H

Locker Garage – 3 Pack 48"w x 24"D x 65-7/8"H

888-712-8582 greatopenings.com