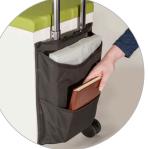

Slim XLT rear storage bag with one full-length and one half-length pocket for laptop and accessories