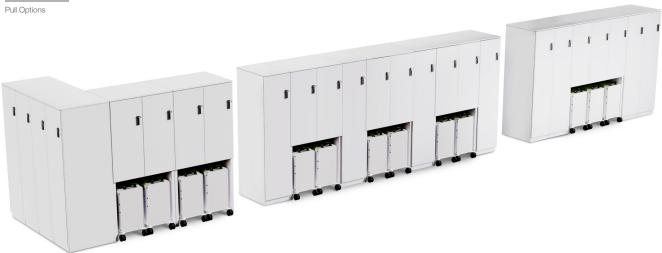

Any Color Available Over 72 Standard Metal Finishes

2-pronged coat hooks

Optional low-voltage charging

Locker Garage is available in two or three pack configurations and can be ganged to create longer runs.

Locker Garage – 2 Pack 32"w x 24"D x 65-7/8"H

Locker Garage – 3 Pack 48"w x 24"D x 65-7/8"H

888-712-8582 greatopenings.com