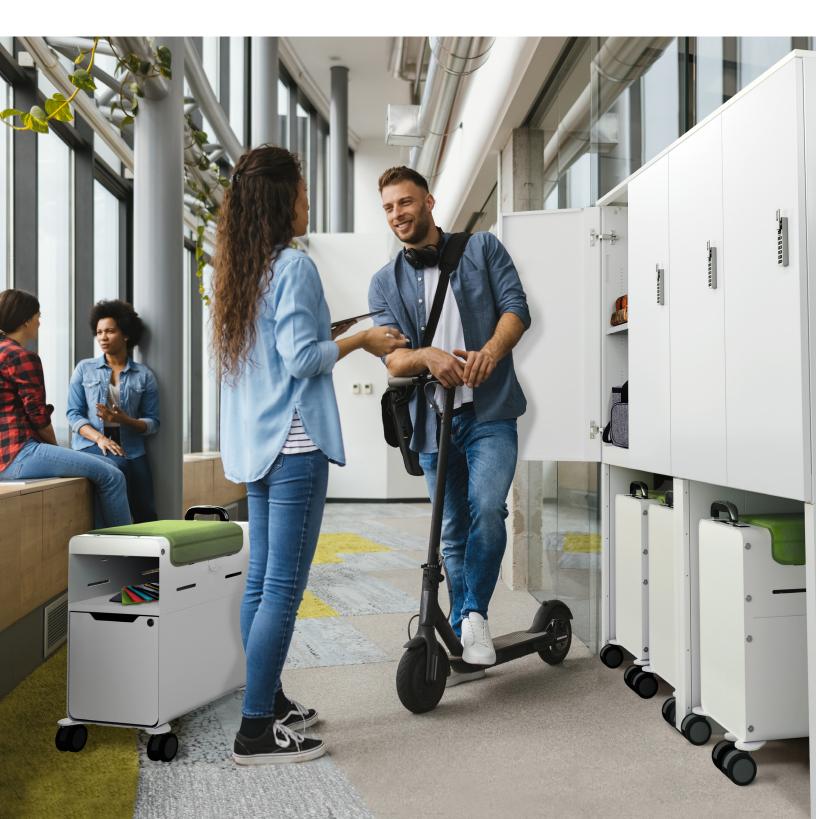

### Today's workforce is on the move

Great Openings' Locker Garage offers a launch point for workers using common or shared spaces to stash their gear, recharge a phone or hang a jacket. Featuring upper lockers to keep personal items secured and coordinating open space below for mobile storage docking. It's a great place to begin and end your day.

## Take your office to the worksite

Locker Garage is designed to perfectly accommodate Odie or Slim XLT mobile storage carts. Both offer stylish looks, great storage capacity and ready-to-travel features like telescoping handles, heavy-duty outrigger casters and cushion seat pads.