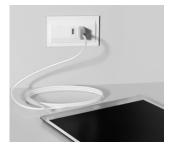

### POWER

• Specify USB charging inside the locker compartment

Locker Garage aligns with Trace Single Lockers