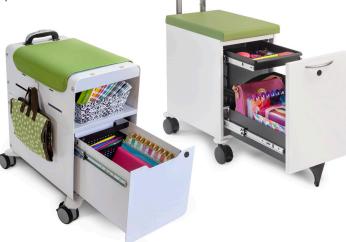

## Take your office to the worksite

Locker Garage is designed to perfectly accommodate Odie or Slim XLT mobile storage carts. Both offer stylish looks, great storage capacity and ready-to-travel features like telescoping handles, heavy-duty outrigger casters and cushion seat pads.

### ODIE HIGHLIGHTS

- Open shelf storage
- Soft contoured aestheticHD outrigger casters
- Telescoping handle
- Side hooks for hanging
- Locking file/storage drawer
- Magnetic seat pad

Order Slim XLT or Odie mobile storage separately Can be keyed alike

#### SLIM XLT HIGHLIGHTS

- · Left, right or full lower drawer options
- Concealed upper pencil drawer
- HD outrigger casters
- Telescoping handle
- Rear mesh double pocket storage
  Locking file/storage drawer
- Cushioned seat pad